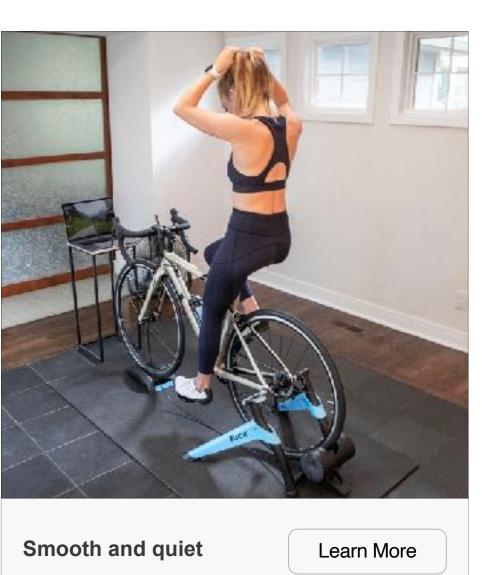

Copy lines here: Gains are made right here. Tacx Boost indoor trainer. Affordable, easy to set up, quiet.

Copy lines here: Work out without waking the whole household. Tacx Boost indoor trainer. 🤫

Copy lines here: Crank it up. Tacx Boost has 10 levels of resistance.