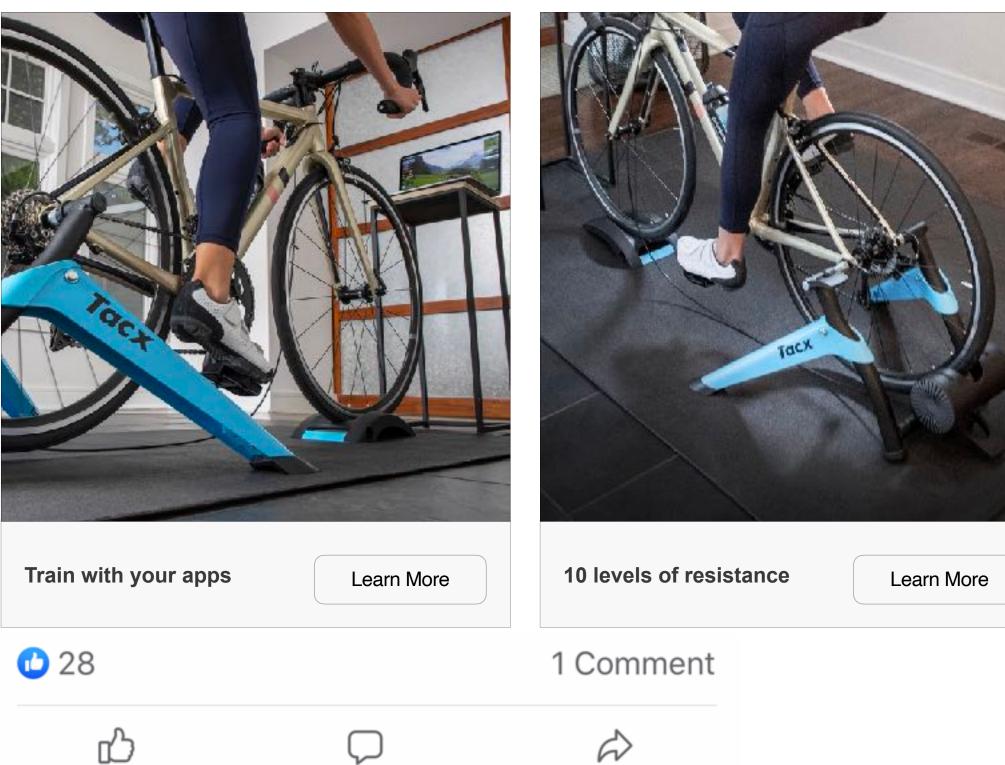

Copy lines here: Gains are made right here. Tacx Boost indoor trainer. Affordable, easy to set up, quiet.

Copy lines here: Work out without waking the whole household. Tacx Boost indoor trainer. 🤫

Copy lines here: Crank it up. Tacx Boost has 10 levels of resistance.

Simple setup
Step up your training
Quiet
Manual resistance control