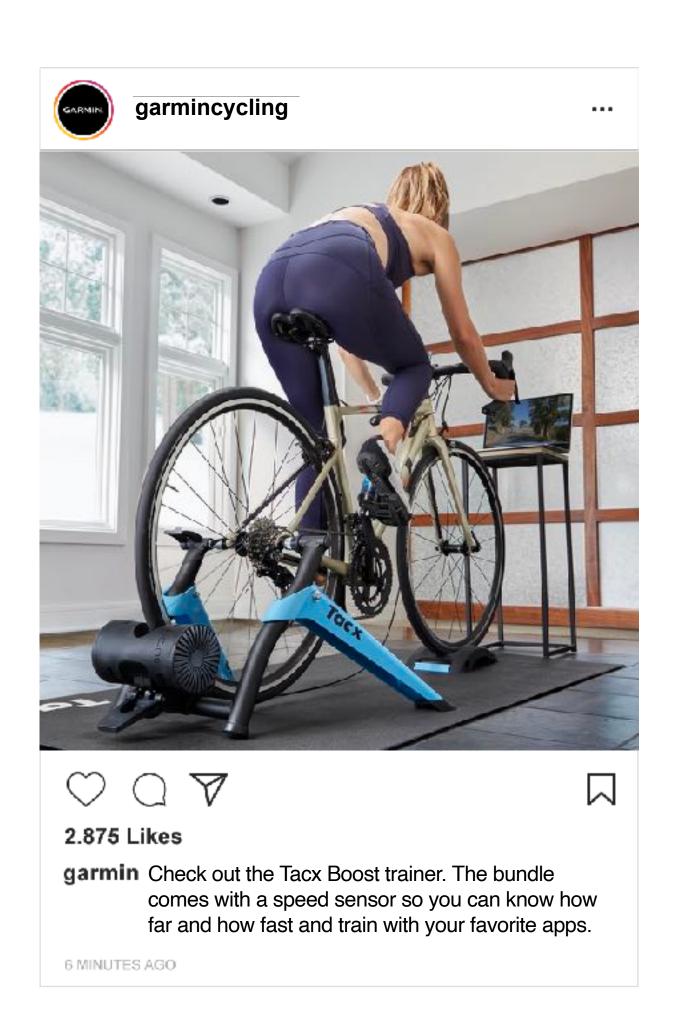

# ONGOING

Take your ride inside. And never stop cycling. With the new Tacx Boost indoor trainer.

CAROUSEL INSTAGRAM TWITTER ORGANIC

Don't let your cycling fitness go dormant. With the Tacx Boost indoor trainer, you can ride year-round.