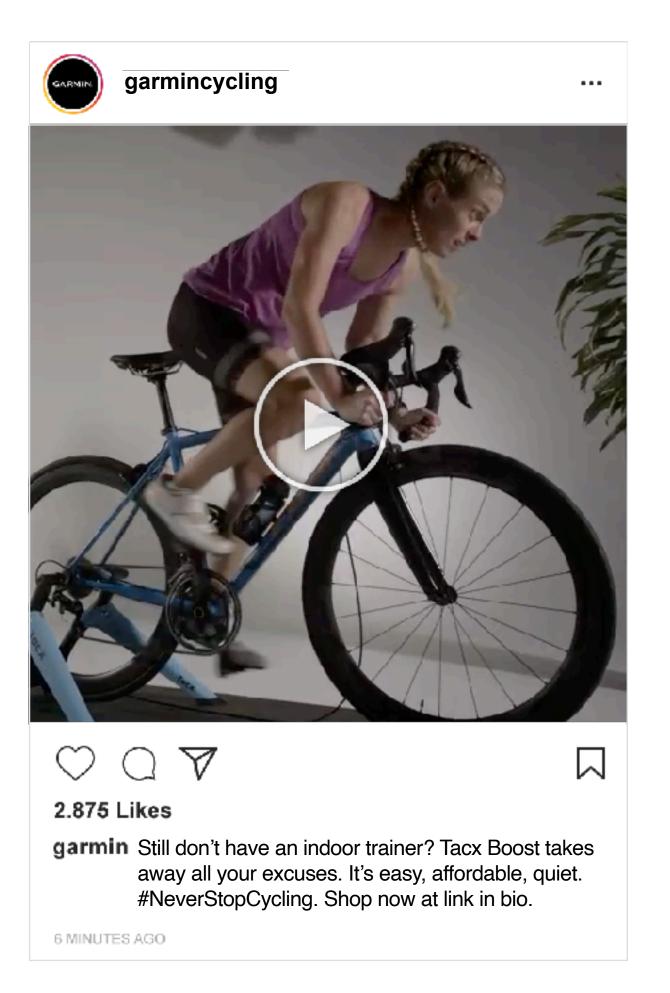

# ONGOING

Take your ride inside. And never stop cycling. With the new Tacx Boost indoor trainer.

CAROUSEL INSTAGRAM TWITTER ORGANIC

Don't let your cycling fitness go dormant. With the Tacx Boost indoor trainer, you can ride year-round.