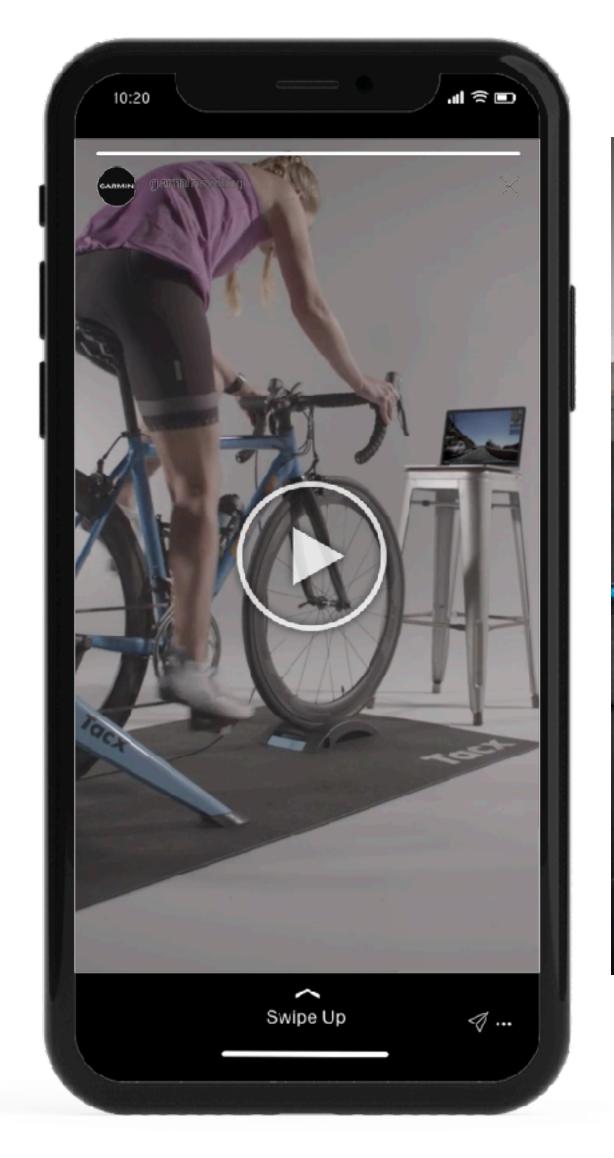

# TACX BOOST SOCIAL

LAUNCH AND ONGOING

THE CREATIVE CONCEPTS IN THIS DOCUMENT ARE STRICTLY CONFIDENTIAL AND ARE SUPPLIED ON THE UNDERSTANDING THAT THEY WILL BE HELD CONFIDENTIALLY AND NOT DISCLOSED TO THIRD PARTIES WITHOUT THE PRIOR WRITTEN CONSENT OF GARMIN INTERNATIONAL.

## LAUNCH







:10 CUT FROM FEATURE/BENEFIT VIDEO







#### LAUNCH: INSTAGRAM STORY - BRAND & CYCLING











# ONGOING





















Take your ride inside. And never stop cycling. With the new Tacx Boost indoor trainer.









CAROUSEL INSTAGRAM TWITTER ORGANIC



Don't let your cycling fitness go dormant. With the Tacx Boost indoor trainer, you can ride year-round.

















:10 CUT FROM
FEATURE/BENEFIT
VIDEO





#### FRIDGE: PRODUCT & LIFESTYLE



Sit. Stay. Spin. With the Tacx Boost indoor trainer, you may never stop cycling.





Copy lines here: Indoor training just got easier. Tacx Boost has a simple setup so you'll be spinning in no time. #NeverStopCycling

Copy lines here: Gains are made right here. Tacx Boost indoor trainer. Affordable, easy to set up, quiet.

Copy lines here: Work out without waking the whole household. Tacx Boost indoor trainer. 🤫

Copy lines here: Crank it up. Tacx Boost has 10 levels of resistance.

Simple setup
Step up your training
Quiet
Manual resistance control

## THANKS