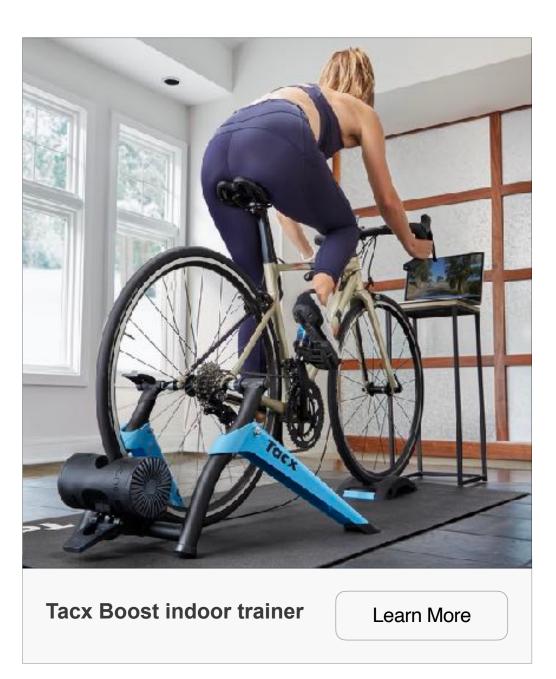

# ONGOING

Take your ride inside. And never stop cycling. With the new Tacx Boost indoor trainer.

CAROUSEL INSTAGRAM TWITTER ORGANIC

Don't let your cycling fitness go dormant. With the Tacx Boost indoor trainer, you can ride year-round.

#### FRIDGE: PRODUCT & LIFESTYLE

Sit. Stay. Spin. With the Tacx Boost indoor trainer, you may never stop cycling.

Copy lines here: Indoor training just got easier. Tacx Boost has a simple setup so you'll be spinning in no time. #NeverStopCycling