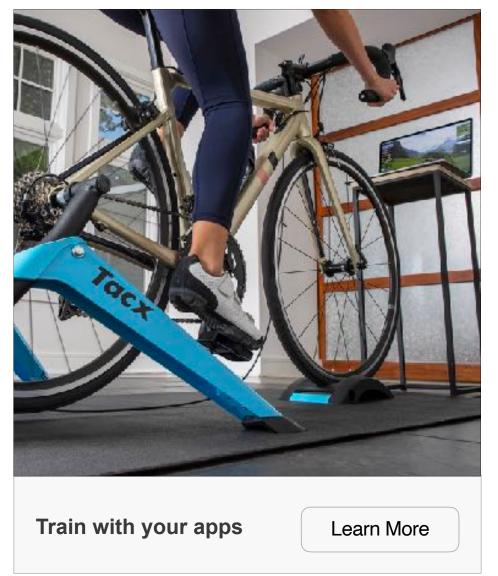

#### FRIDGE: PRODUCT & LIFESTYLE

Sit. Stay. Spin. With the Tacx Boost indoor trainer, you may never stop cycling.

Copy lines here: Indoor training just got easier. Tacx Boost has a simple setup so you'll be spinning in no time. #NeverStopCycling

Copy lines here: Gains are made right here. Tacx Boost indoor trainer. Affordable, easy to set up, quiet.

Copy lines here: Work out without waking the whole household. Tacx Boost indoor trainer. 🤫

Copy lines here: Crank it up. Tacx Boost has 10 levels of resistance.