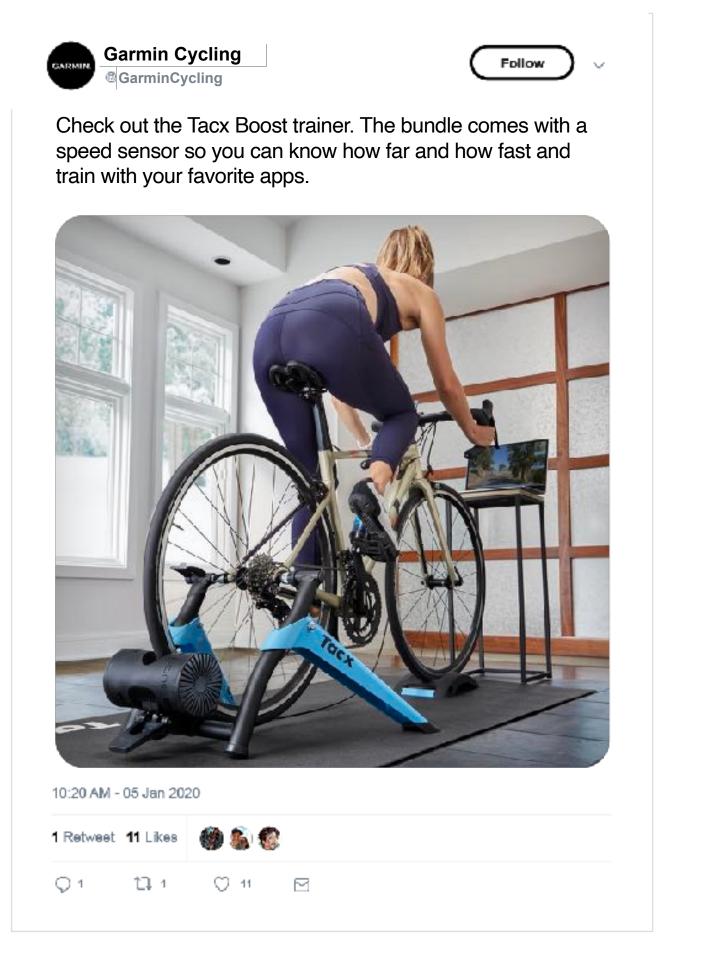

# ONGOING

Take your ride inside. And never stop cycling. With the new Tacx Boost indoor trainer.

CAROUSEL INSTAGRAM TWITTER ORGANIC

Don't let your cycling fitness go dormant. With the Tacx Boost indoor trainer, you can ride year-round.