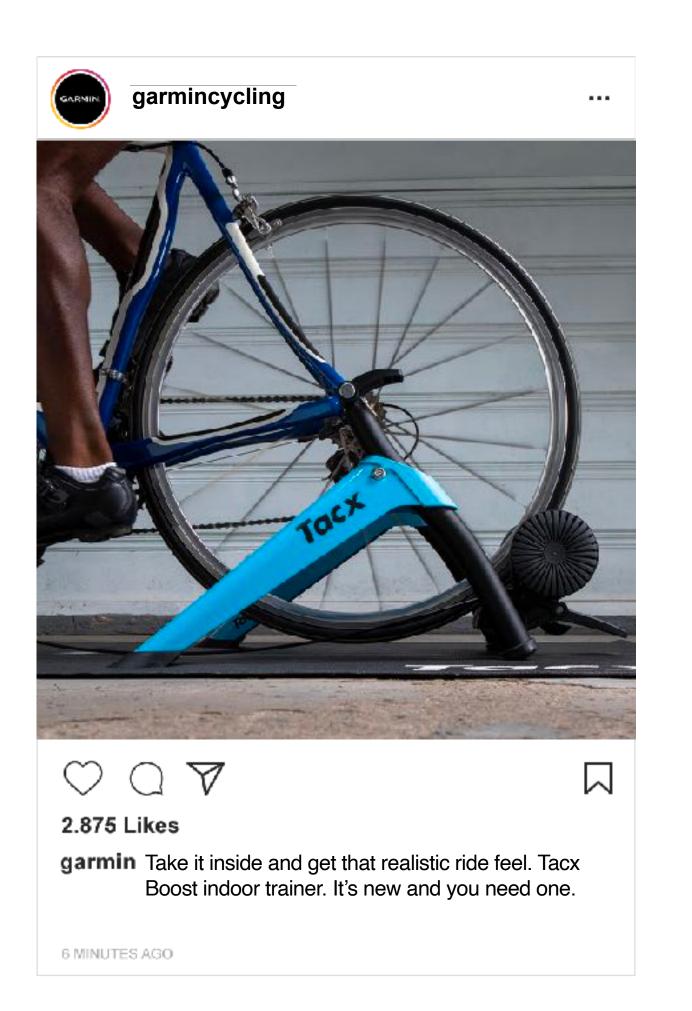

# ONGOING

Take your ride inside. And never stop cycling. With the new Tacx Boost indoor trainer.

CAROUSEL INSTAGRAM TWITTER ORGANIC

Don't let your cycling fitness go dormant. With the Tacx Boost indoor trainer, you can ride year-round.

#### FRIDGE: PRODUCT & LIFESTYLE

Sit. Stay. Spin. With the Tacx Boost indoor trainer, you may never stop cycling.

Copy lines here: Indoor training just got easier. Tacx Boost has a simple setup so you'll be spinning in no time. #NeverStopCycling