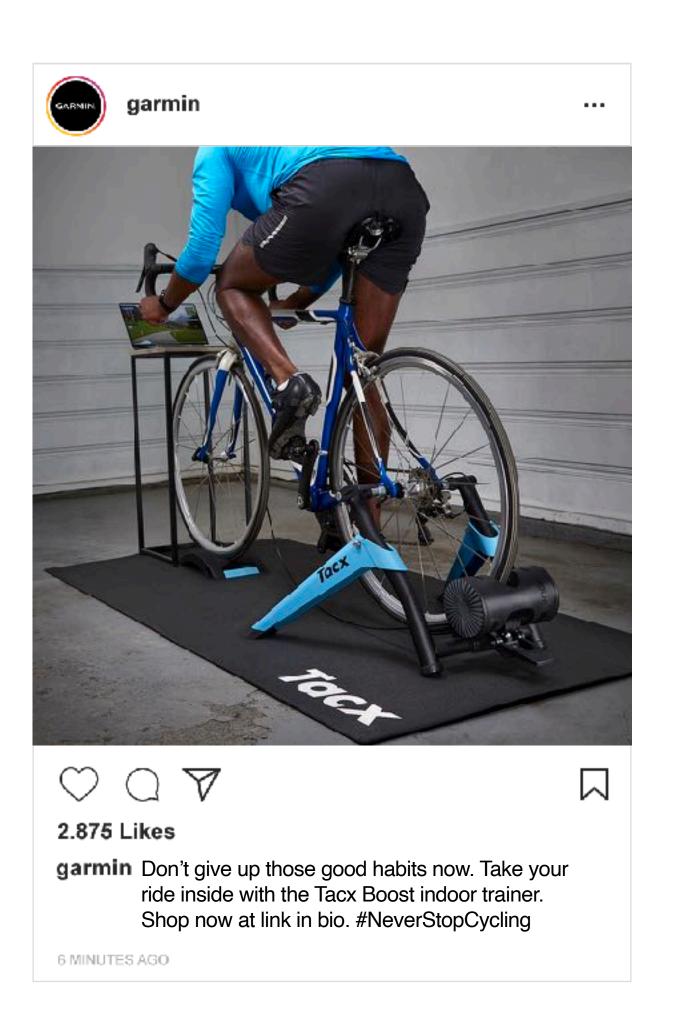

#### FRIDGE: PRODUCT & LIFESTYLE

Sit. Stay. Spin. With the Tacx Boost indoor trainer, you may never stop cycling.

Copy lines here: Indoor training just got easier. Tacx Boost has a simple setup so you'll be spinning in no time. #NeverStopCycling