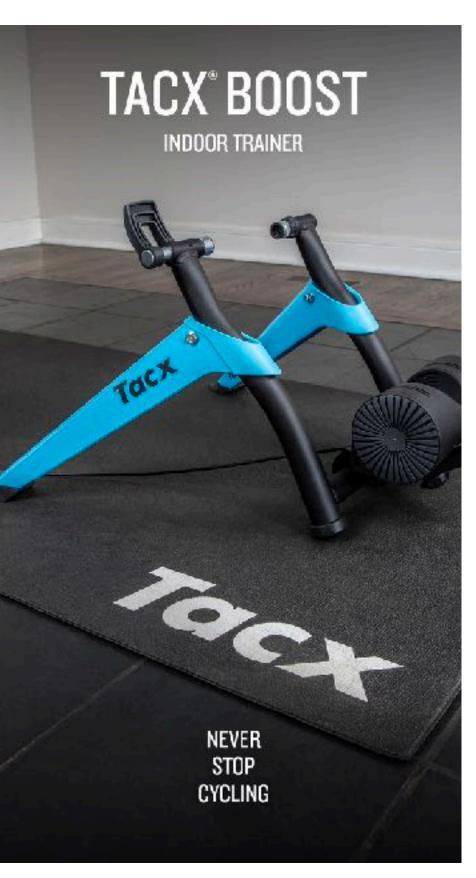

# ONGOING

Take your ride inside. And never stop cycling. With the new Tacx Boost indoor trainer.

CAROUSEL INSTAGRAM TWITTER ORGANIC

Don't let your cycling fitness go dormant. With the Tacx Boost indoor trainer, you can ride year-round.