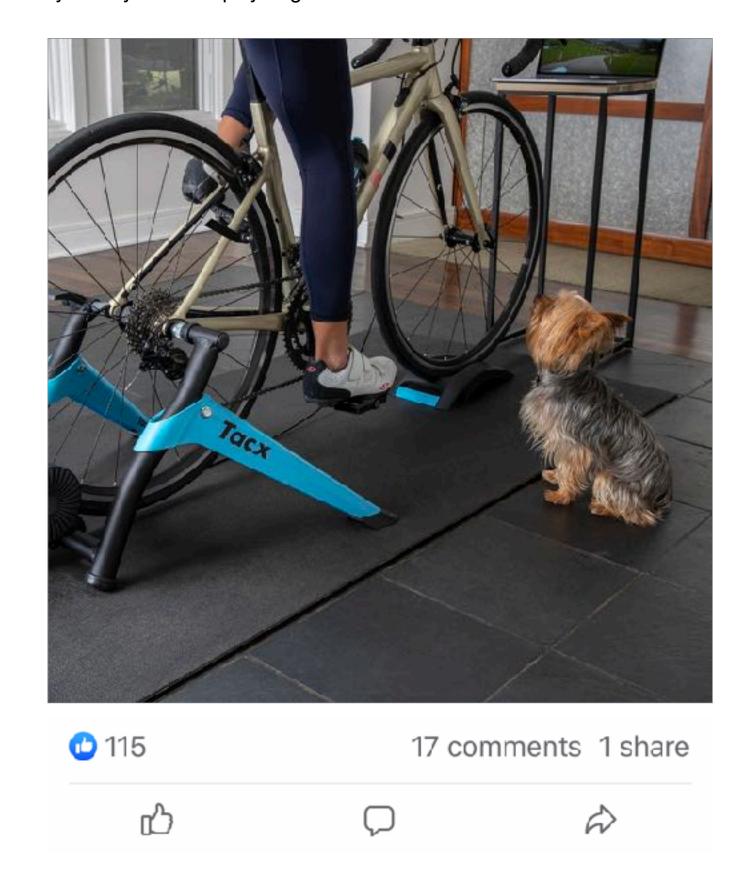

#### FRIDGE: PRODUCT & LIFESTYLE

Sit. Stay. Spin. With the Tacx Boost indoor trainer, you may never stop cycling.

Copy lines here: Indoor training just got easier. Tacx Boost has a simple setup so you'll be spinning in no time. #NeverStopCycling

Copy lines here: Gains are made right here. Tacx Boost indoor trainer. Affordable, easy to set up, quiet.

Copy lines here: Work out without waking the whole household. Tacx Boost indoor trainer. 🤫

Copy lines here: Crank it up. Tacx Boost has 10 levels of resistance.

Simple setup
Step up your training
Quiet
Manual resistance control