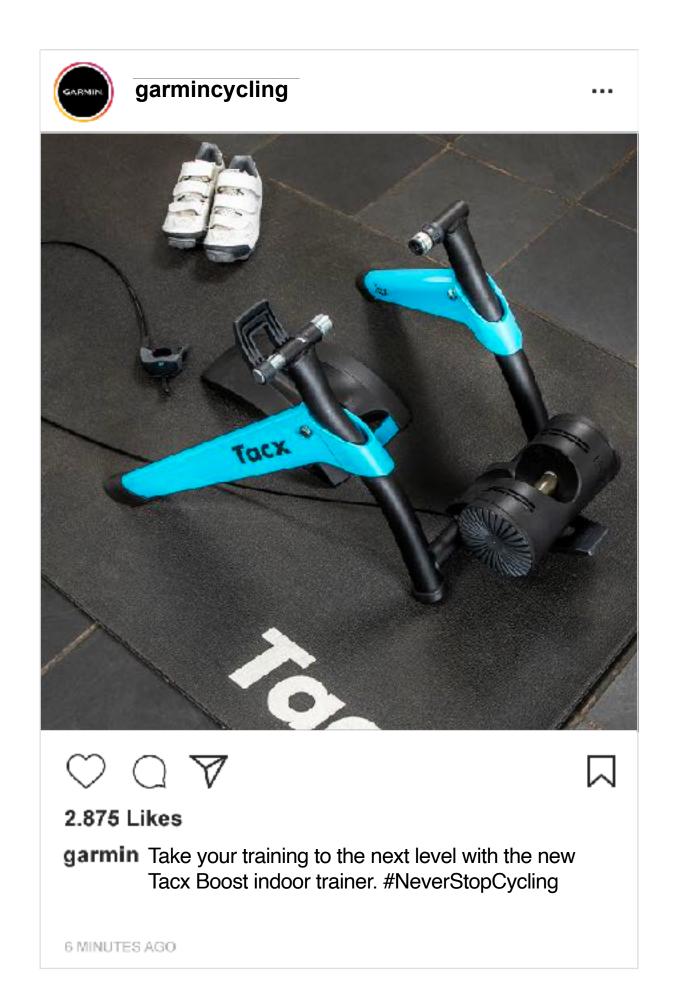

# ONGOING

Take your ride inside. And never stop cycling. With the new Tacx Boost indoor trainer.

CAROUSEL INSTAGRAM TWITTER ORGANIC

Don't let your cycling fitness go dormant. With the Tacx Boost indoor trainer, you can ride year-round.