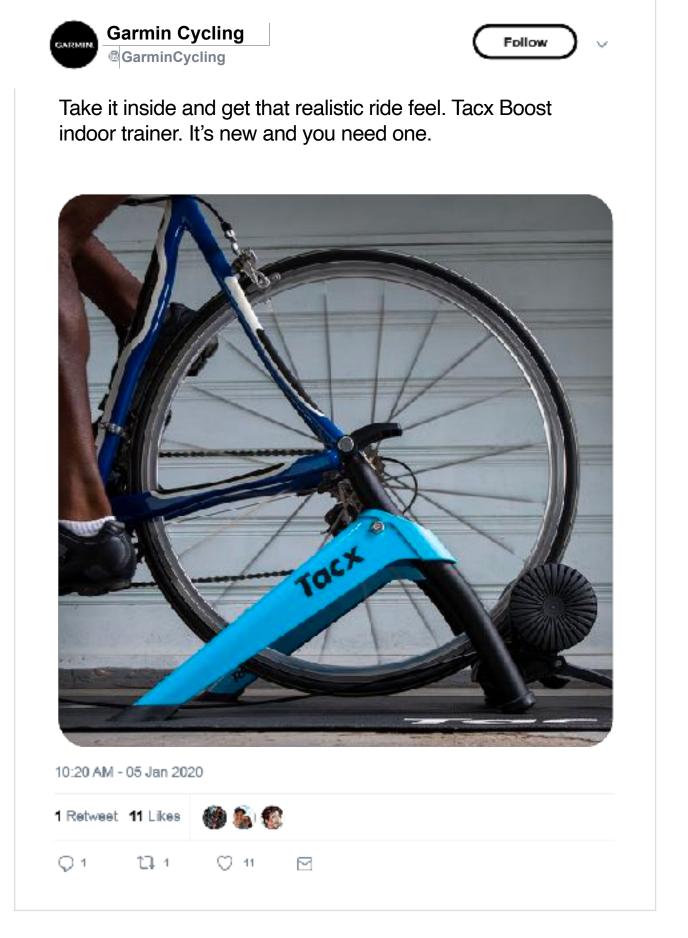

# ONGOING

Take your ride inside. And never stop cycling. With the new Tacx Boost indoor trainer.

CAROUSEL INSTAGRAM TWITTER ORGANIC

Don't let your cycling fitness go dormant. With the Tacx Boost indoor trainer, you can ride year-round.

#### FRIDGE: PRODUCT & LIFESTYLE

Sit. Stay. Spin. With the Tacx Boost indoor trainer, you may never stop cycling.

Copy lines here: Indoor training just got easier. Tacx Boost has a simple setup so you'll be spinning in no time. #NeverStopCycling