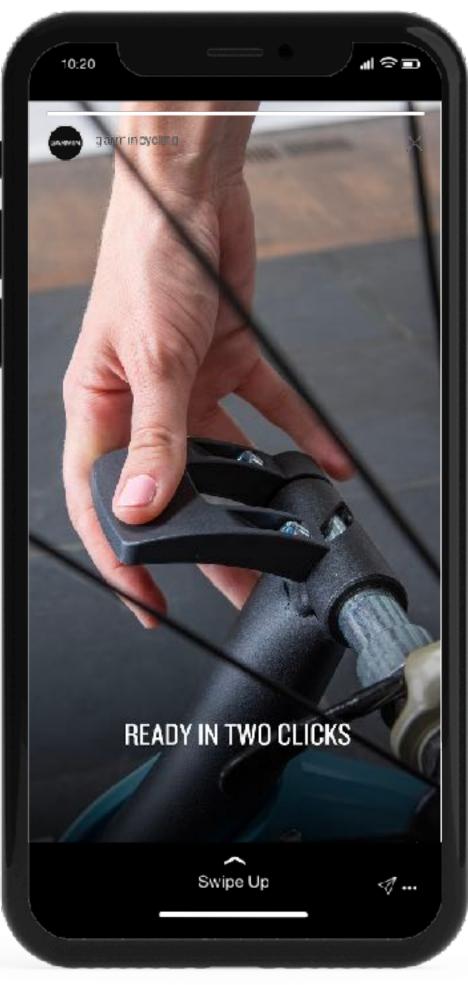

# TACX BOOST SOCIAL

LAUNCH AND ONGOING

THE CREATIVE CONCEPTS IN THIS DOCUMENT ARE STRICTLY CONFIDENTIAL AND ARE SUPPLIED ON THE UNDERSTANDING THAT THEY WILL BE HELD CONFIDENTIALLY AND NOT DISCLOSED TO THIRD PARTIES WITHOUT THE PRIOR WRITTEN CONSENT OF GARMIN INTERNATIONAL.

## LAUNCH







:10 CUT FROM FEATURE/BENEFIT VIDEO







#### LAUNCH: INSTAGRAM STORY - BRAND & CYCLING











# ONGOING





















Take your ride inside. And never stop cycling. With the new Tacx Boost indoor trainer.









CAROUSEL INSTAGRAM TWITTER ORGANIC



Don't let your cycling fitness go dormant. With the Tacx Boost indoor trainer, you can ride year-round.

















:10 CUT FROM
FEATURE/BENEFIT
VIDEO





#### FRIDGE: PRODUCT & LIFESTYLE



Sit. Stay. Spin. With the Tacx Boost indoor trainer, you may never stop cycling.





Copy lines here: Indoor training just got easier. Tacx Boost has a simple setup so you'll be spinning in no time. #NeverStopCycling

Copy lines here: Gains are made right here. Tacx Boost indoor trainer. Affordable, easy to set up, quiet.

Copy lines here: Work out without waking the whole household. Tacx Boost indoor trainer. 🤫

Copy lines h