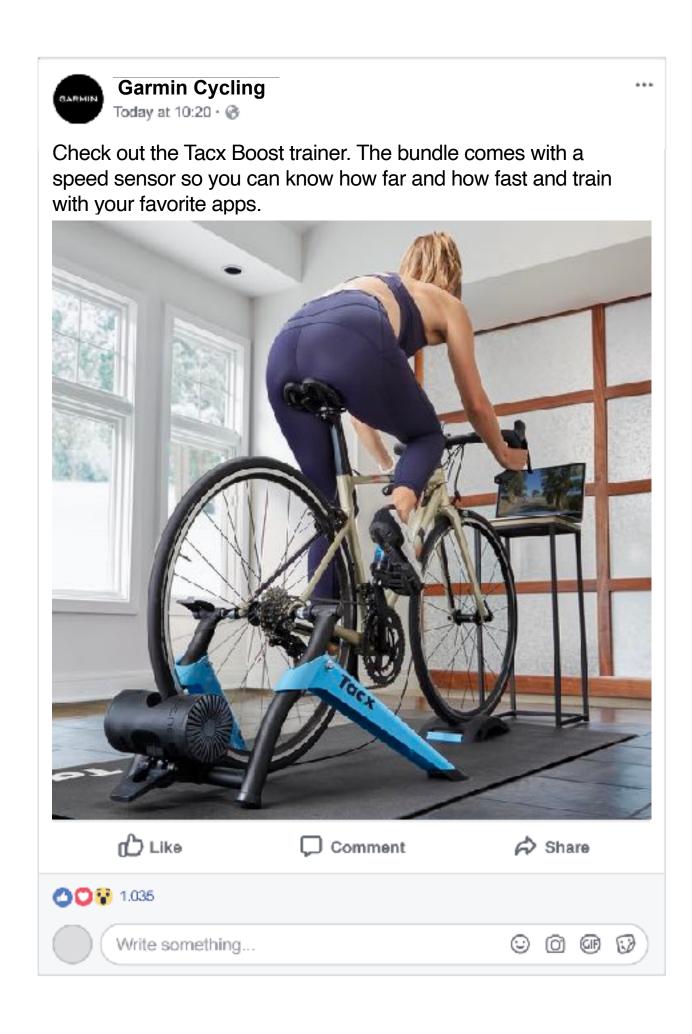

# ONGOING

Take your ride inside. And never stop cycling. With the new Tacx Boost indoor trainer.

CAROUSEL INSTAGRAM TWITTER ORGANIC

Don't let your cycling fitness go dormant. With the Tacx Boost indoor trainer, you can ride year-round.