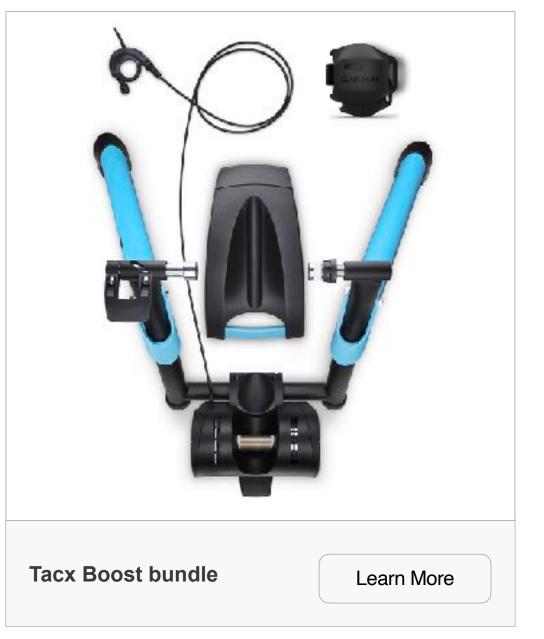

#### FRIDGE: PRODUCT & LIFESTYLE

Sit. Stay. Spin. With the Tacx Boost indoor trainer, you may never stop cycling.

Copy lines here: Indoor training just got easier. Tacx Boost has a simple setup so you'll be spinning in no time. #NeverStopCycling

Copy lines here: Gains are made right here. Tacx Boost indoor trainer. Affordable, easy to set up, quiet.

Copy lines here: Work out without waking the whole household. Tacx Boost indoor trainer. 🤫

Copy lines here: Crank it up. Tacx Boost has 10 levels of resistance.

Simple setup
Step up your training
Quiet
Manual resistance control