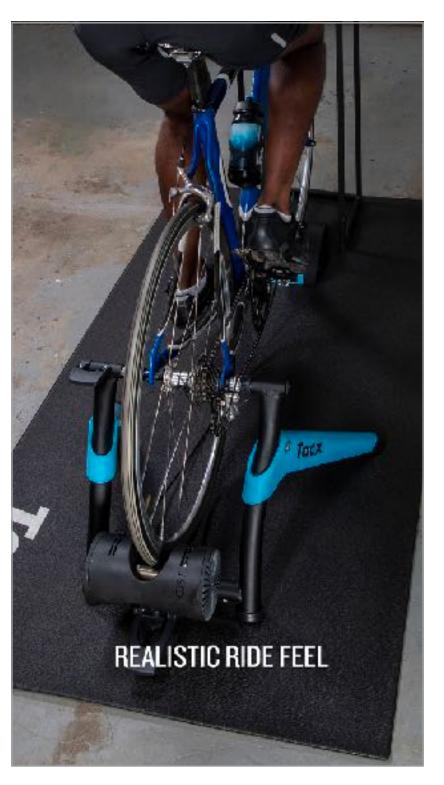

# TACX BOOST SOCIAL

LAUNCH AND ONGOING

THE CREATIVE CONCEPTS IN THIS DOCUMENT ARE STRICTLY CONFIDENTIAL AND ARE SUPPLIED ON THE UNDERSTANDING THAT THEY WILL BE HELD CONFIDENTIALLY AND NOT DISCLOSED TO THIRD PARTIES WITHOUT THE PRIOR WRITTEN CONSENT OF GARMIN INTERNATIONAL.

## LAUNCH







:10 CUT FROM FEATURE/BENEFIT VIDEO







#### LAUNCH: INSTAGRAM STORY - BRAND & CYCLING











# ONGOING





















Take your ride inside. And never stop cycling. With the new Tacx Boost indoor trainer.









CAROUSEL INSTAGRAM TWITTER ORGANIC



Don't let your cycling fitness go dormant. With the Tacx Boost indoor trainer, you can ride year-round.

















:10 CUT FROM
FEATURE/BENEFIT
VIDEO





#### FRIDGE: PRODUCT & LIFESTYLE



Sit. Stay. Spin. With the Tacx Boost indoor trainer, you may never stop cycling.





Copy lines here: Indoor training just got easier. Tacx Boost has a simple setup so you'll be spinning in no time. #NeverStopCycling

Copy lines here: Gains are made right here. Tacx Boost indoor trainer. Affordable, easy to set up, quiet.

Copy lines here: Work out without waking the whole household. Tacx Boost indoor trainer. 🤫

Copy lines here: Crank it up. Tacx Boost has 10 levels of resistance.

Simple setup
Step up your training
Quiet
Manual resistance control

## THANKS