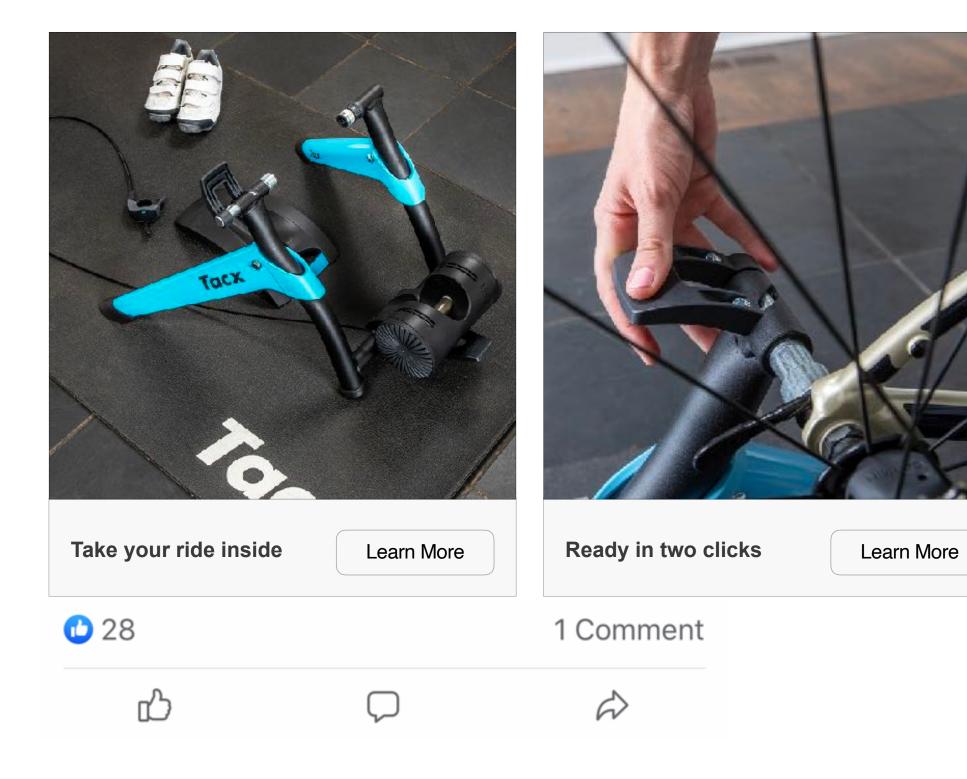

# ONGOING

Take your ride inside. And never stop cycling. With the new Tacx Boost indoor trainer.

CAROUSEL INSTAGRAM TWITTER ORGANIC

Don't let your cycling fitness go dormant. With the Tacx Boost indoor trainer, you can ride year-round.