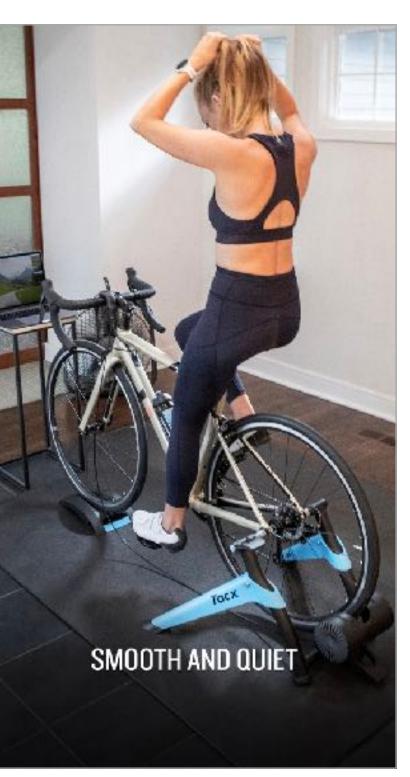

#### FRIDGE: PRODUCT & LIFESTYLE

Sit. Stay. Spin. With the Tacx Boost indoor trainer, you may never stop cycling.

Copy lines here: Indoor training just got easier. Tacx Boost has a simple setup so you'll be spinning in no time. #NeverStopCycling

Copy lines here: Gains are made right here. Tacx Boost indoor trainer. Affordable, easy to set up, quiet.

Copy lines here: Work out without waking the whole household. Tacx Boost indoor trainer. 🤫

Copy lines here: Crank it up. Tacx Boost has 10 levels of resistance.