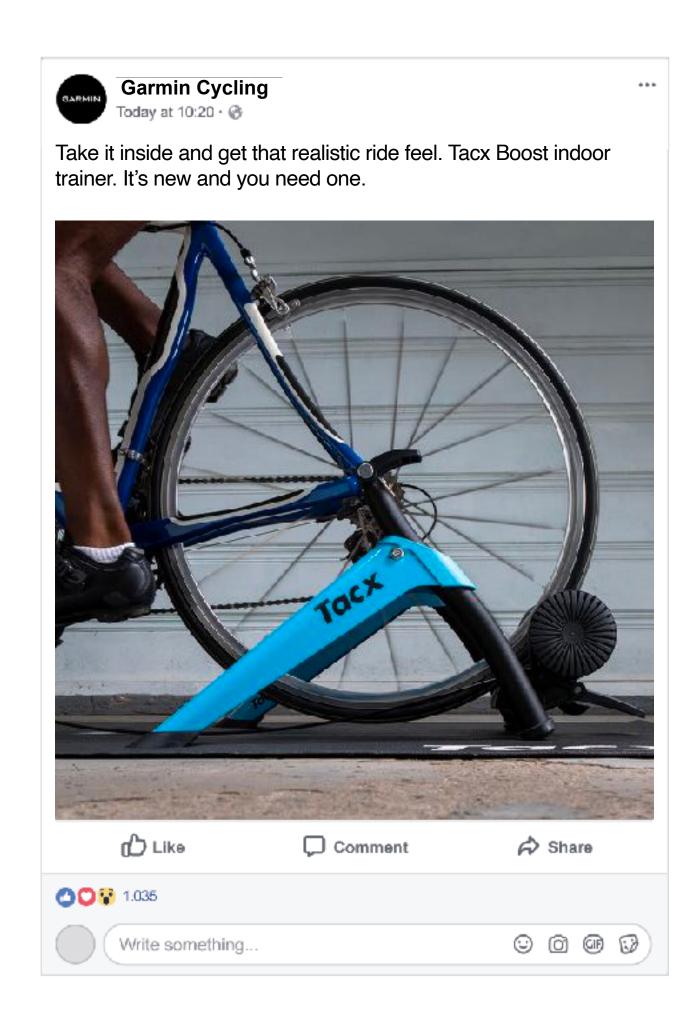

# ONGOING

Take your ride inside. And never stop cycling. With the new Tacx Boost indoor trainer.

CAROUSEL INSTAGRAM TWITTER ORGANIC

Don't let your cycling fitness go dormant. With the Tacx Boost indoor trainer, you can ride year-round.