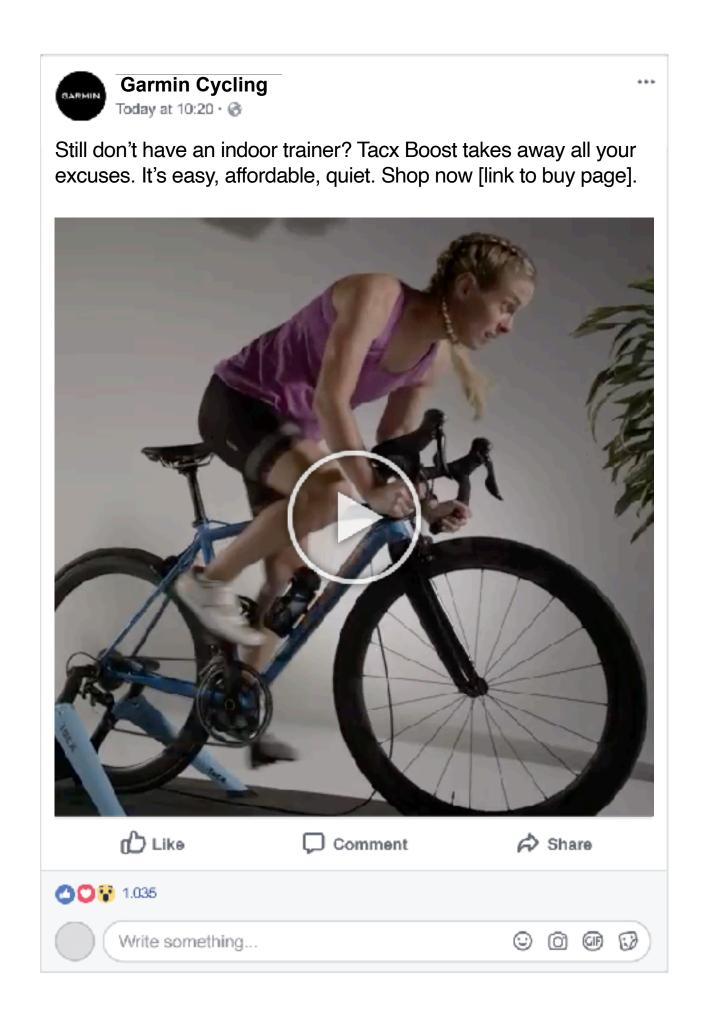

# ONGOING

Take your ride inside. And never stop cycling. With the new Tacx Boost indoor trainer.

CAROUSEL INSTAGRAM TWITTER ORGANIC

Don't let your cycling fitness go dormant. With the Tacx Boost indoor trainer, you can ride year-round.