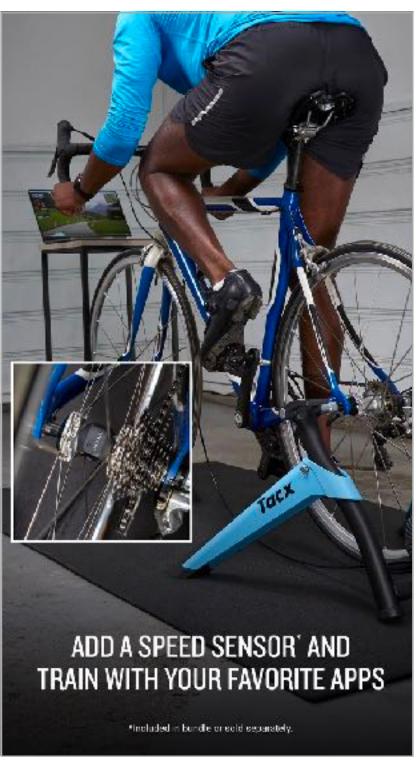

#### FRIDGE: PRODUCT & LIFESTYLE

Sit. Stay. Spin. With the Tacx Boost indoor trainer, you may never stop cycling.

Copy lines here: Indoor training just got easier. Tacx Boost has a simple setup so you'll be spinning in no time. #NeverStopCycling

Copy lines here: Gains are made right here. Tacx Boost indoor trainer. Affordable, easy to set up, quiet.

Copy lines here: Work out without waking the whole household. Tacx Boost indoor trainer. 🤫

Copy lines here: Crank it up. Tacx Boost has 10 levels of resistance.