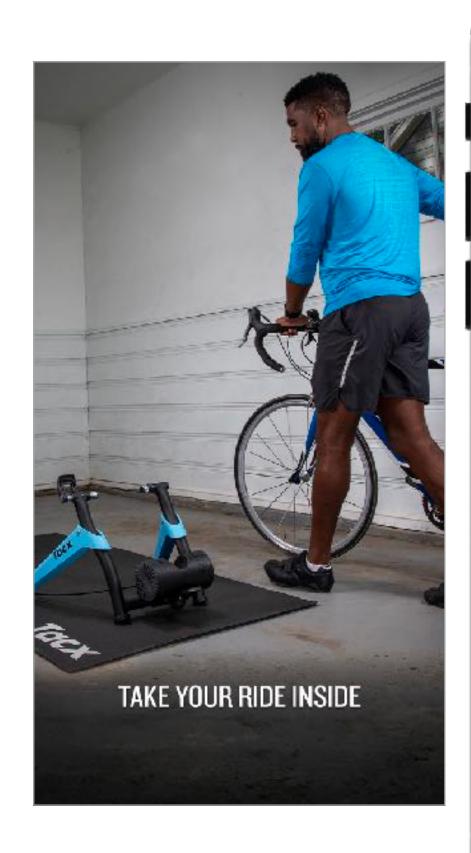

# ONGOING

Take your ride inside. And never stop cycling. With the new Tacx Boost indoor trainer.

CAROUSEL INSTAGRAM TWITTER ORGANIC

Don't let your cycling fitness go dormant. With the Tacx Boost indoor trainer, you can ride year-round.