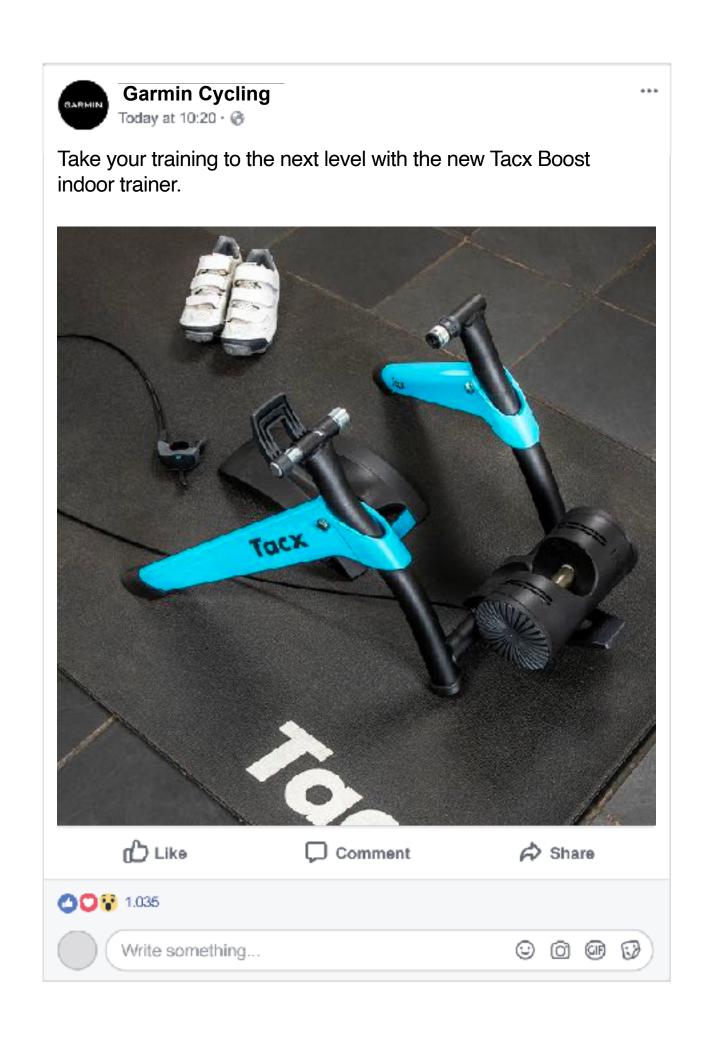

# ONGOING

Take your ride inside. And never stop cycling. With the new Tacx Boost indoor trainer.

CAROUSEL INSTAGRAM TWITTER ORGANIC

Don't let your cycling fitness go dormant. With the Tacx Boost indoor trainer, you can ride year-round.