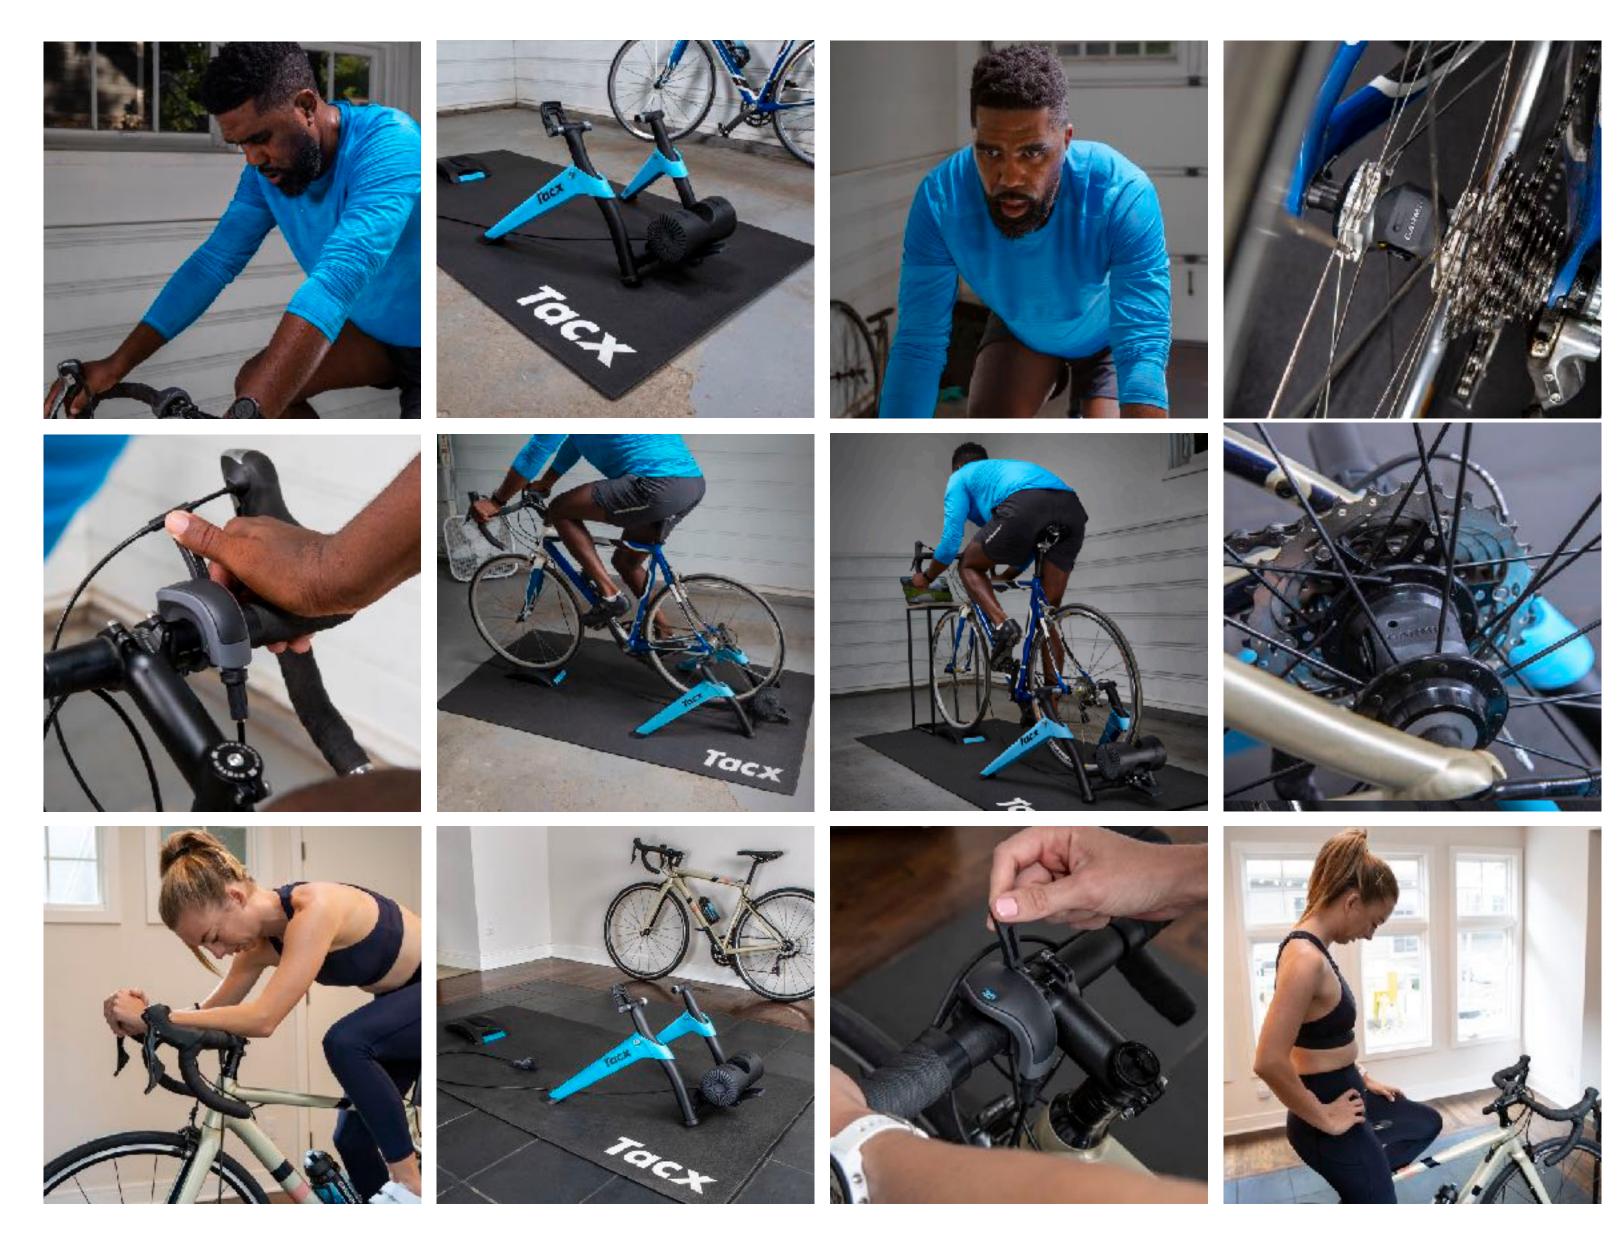

# ONGOING

Take your ride inside. And never stop cycling. With the new Tacx Boost indoor trainer.

CAROUSEL INSTAGRAM TWITTER ORGANIC

Don't let your cycling fitness go dormant. With the Tacx Boost indoor trainer, you can ride year-round.

#### FRIDGE: PRODUCT & LIFESTYLE

Sit. Stay. Spin. With the Tacx Boost indoor trainer, you may never stop cycling.

Copy lines here: Indoor training just got easier. Tacx Boost has a simple setup so you'll be spinning in no time. #NeverStopCycling

Copy lines here: Gains are made right here. Tacx Boost indoor trainer. Affordable, easy to set up, quiet.

Copy lines here: Work out without waking the whole household. Tacx Boost indoor trainer. 🤫

Copy lines here: Crank it up. Tacx Boost has 10 levels of resistance.

Simple setup
Step up your training
Quiet
Manual resistance control