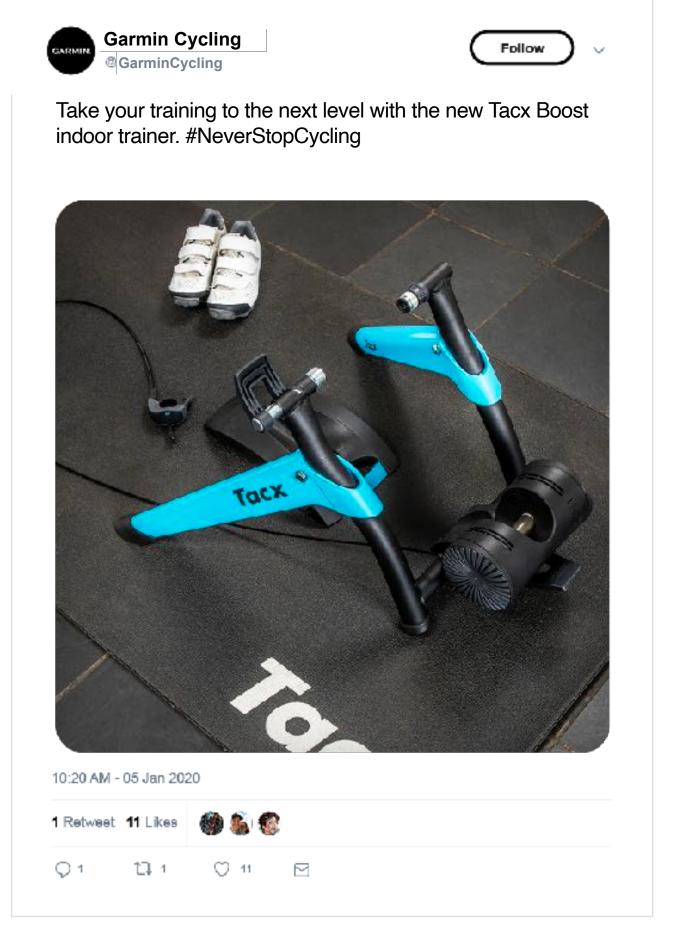

# ONGOING

Take your ride inside. And never stop cycling. With the new Tacx Boost indoor trainer.

CAROUSEL INSTAGRAM TWITTER ORGANIC

Don't let your cycling fitness go dormant. With the Tacx Boost indoor trainer, you can ride year-round.