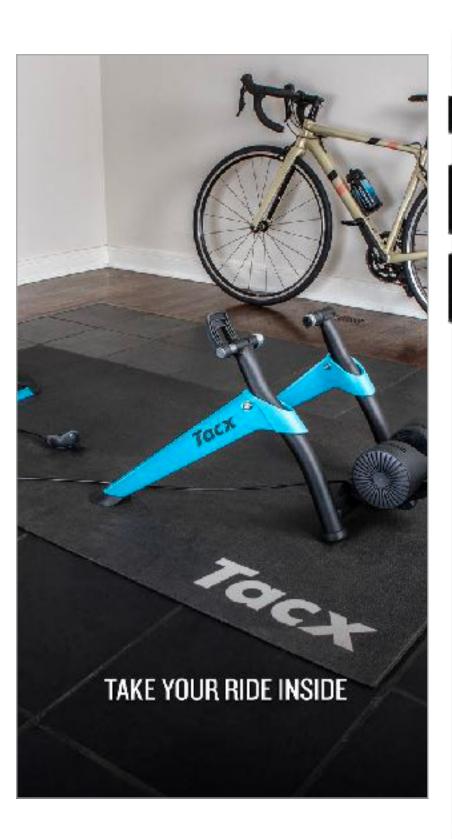

# ONGOING

Take your ride inside. And never stop cycling. With the new Tacx Boost indoor trainer.

CAROUSEL INSTAGRAM TWITTER ORGANIC

Don't let your cycling fitness go dormant. With the Tacx Boost indoor trainer, you can ride year-round.