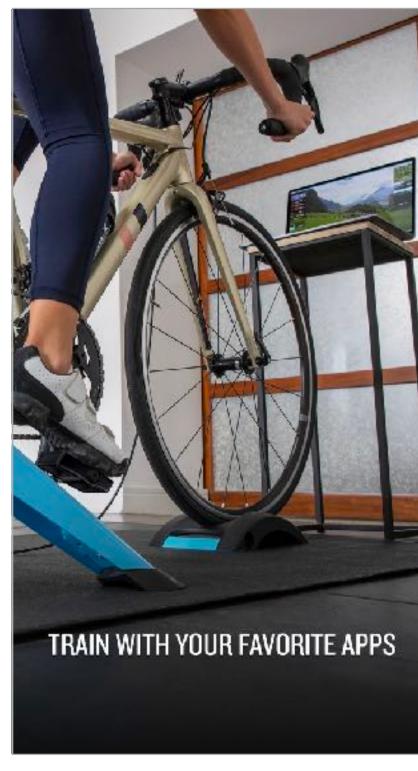

Copy lines here: Gains are made right here. Tacx Boost indoor trainer. Affordable, easy to set up, quiet.

Copy lines here: Work out without waking the whole household. Tacx Boost indoor trainer. 🤫

Copy lines here: Crank it up. Tacx Boost has 10 levels of resistance.

Simple setup
Step up your training
Quiet
Manual resistance control